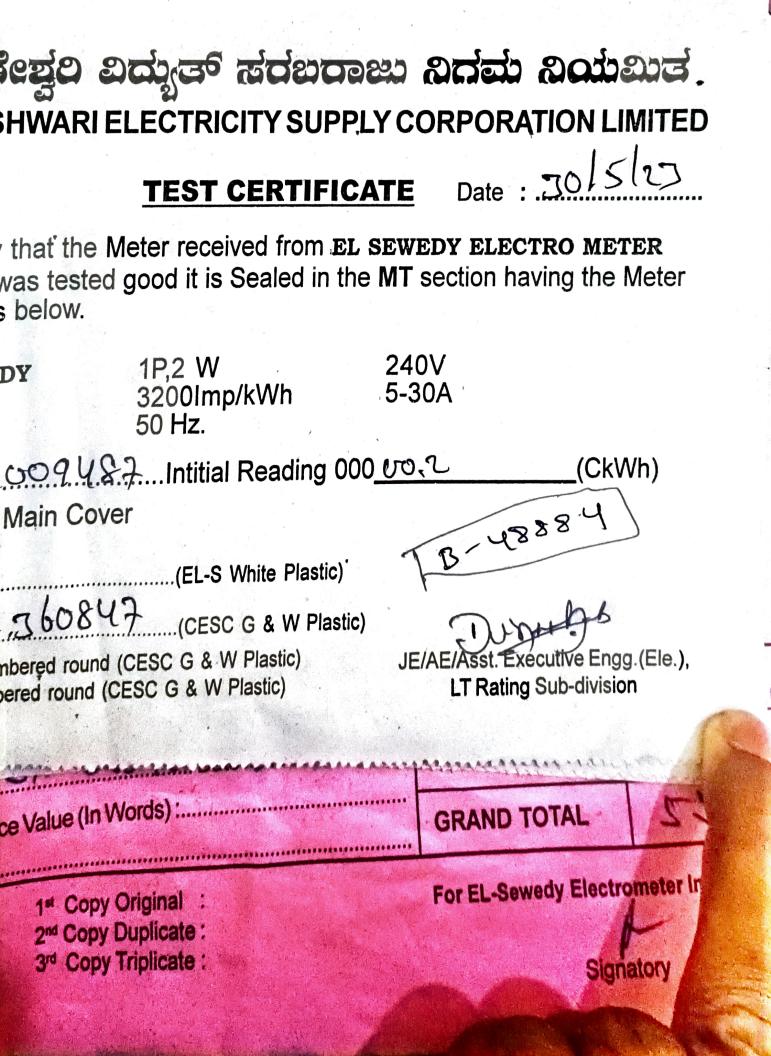

## ಾಮಂಡೇಶ್ವಲಿ ವಿದ್ಯುತ್ ಹರಬರಾಜು ನಿದಮ ನಿಯಮಿತ. AMUNDESHWARI ELECTRICITY SUPPLY CORPORATION LIMITED <u>TEST CERTIFICATE</u> Date : <u>೨೦/5/೦</u> This is to Certify that the Meter received from EL SEWEDY ELECTRO METER

INDIA Pvt. Ltd. was tested good it is Sealed in the MT section having the Meter & Seal details as below.

Meter Details : Make: EL SEWEDY 1P.2 W 240V Type : EM101-1 32001mp/kWh 5-30A Class: 1 50 Hz. Meter SI.No. 11009861 Intitial Reading 000000 (CkWh) Seal Provided to Main Cover 8-48283 ) Pj (EL-S White Plastic) mbered RULA 36082) (CESC G & W Plastic) Di JE/AE/Asst. Executive Engg (Ele.),

LT Rating Sub-division

PTICAL PORT: Numbered round (CESC G & W Plastic)

ಬಂಡೇಶ್ವಲಿ ವಿದ್ಯುತ್ ಸರಬರಾಜು ನಿದಮ ನಿಯಮಿತ. NDESHWARI ELECTRICITY SUPPLY CORPORATION LIMITED Date : 30/5/23 TEST CERTIFICATE

Certify that the Meter received from EL SEWEDY ELECTRO METER t. Ltd. was tested good it is Sealed in the MT section having the Meter etails as below.