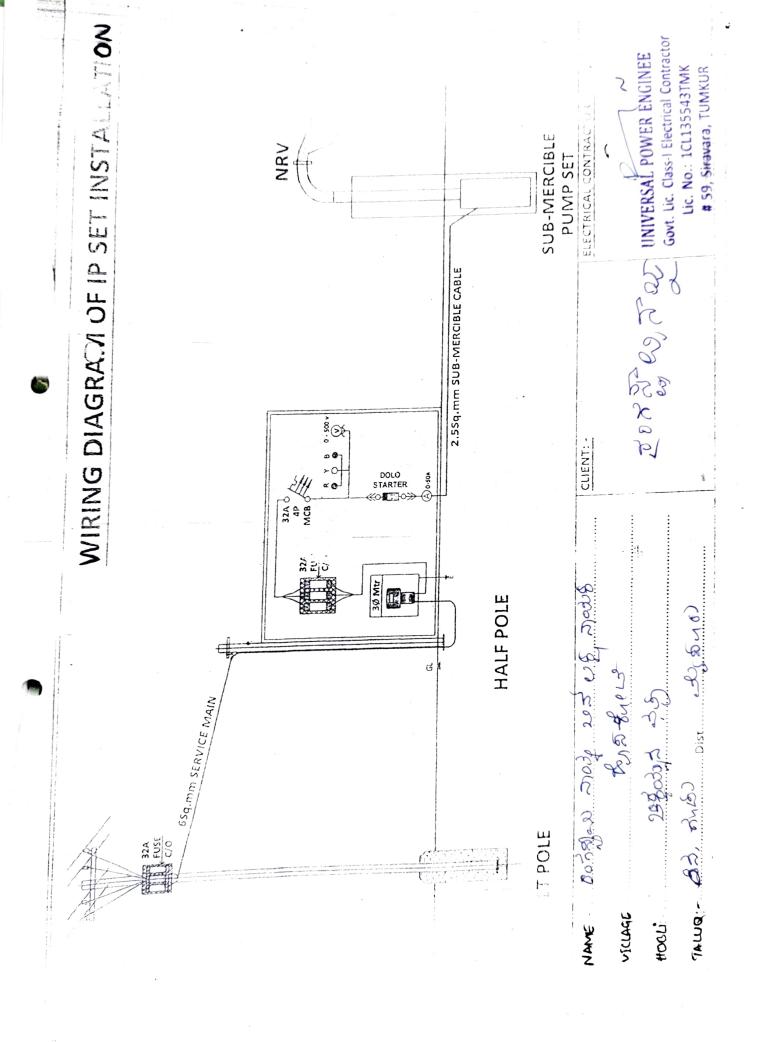

# SATHYA BOREWELL CLEANING

Bore well Drilling Contractor, VIDYA NAGAR, T. DASARAHALLI, Bangalore – 57 Mobile: 9845024976 / 9986028766

### **COMPLETION REPORT** 1. Name and Address of the Party: あったのい かっけ とう いちょうのう しまちんにう えのとうれる 2. Location of the Borewell Survey No.: 96/4 Village Name: わかちしにま、 23なのひ」が テジン(モルノ えのとええい ひン(い) Taluk : HUNSURU District : MYSORE 3. Diameter of Bore :165mm 4. Depth of Drilling : 105 mt 5. Casing Pipe MS : 8 25 mt 6. Water Filed details First water struct at : 30 mtrs 600 GPH : <u>60</u> mtrs \_\_\_\_ 1000 GPH Increased at Maximum yield at : <u>90</u> mtrs 1 BOD GPH Static water level : <u>105</u> mtrs <u>1800</u> GPH 7. Details of strata met at different depth From \_\_\_\_\_ M To \_\_\_\_ M \_\_\_ Soil\_ stratta From <u>30</u> M To <u>60</u> M <u>m</u> R stratta From 60 M To 90 M ton R stratta From \_\_\_\_\_\_\_\_ M To \_\_\_\_\_\_ M HP stratta OTHER INFORMATION IF ANY, 1) Date of Drilling 29, 01, 2023

FOR SATHYA BOREWELL CLEANING

PROPRIETOR

ಟಲ್ಲಾ ವ್ಯವಸ್ಥಾಪಕರು ನರ್ನಾಟಕ ಮಹರ್ಷಿ ವಾಲ್ಮೀಕಿ ಪರಿಶಿಷ್ಟ ಪಂಗಡಗಳ ಅಭಿವೃದ್ಧಿ ನಿಗಮ ನಿಯಮಿತ ಮೈಸೂರು ಜಿಲ್ಲೆ.

UN MARRONED साहतिह कार्युटने ಗಳ ಆಕ್ಷಾಷ್ಟ್ರಜ್ಞ ನಿಗಮ STUTO BOUND ीलाने रथा तथा