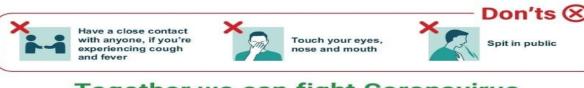

## Protect yourself and others! Follow these Do's and Don'ts

Do's O

Practice frequent hand washing. Wash hands with soap and water or use alcohol based hand rub. Wash hands even if they are visibly clean

Cover your nose and mouth with handkerchief/tissue while sneezing and coughing Throw used tissues into closed bins immediately after use

See a doctor if you feel unwell (fever, difficult breathing and cough). While visiting doctor wear a mask/cloth to cover your mouth and nose

If you have these signs/symptoms please call State helpline number or Ministry of Health & Family Welfare's 24X7 helpline at 011-23978046

Avoid participating in large gatherings