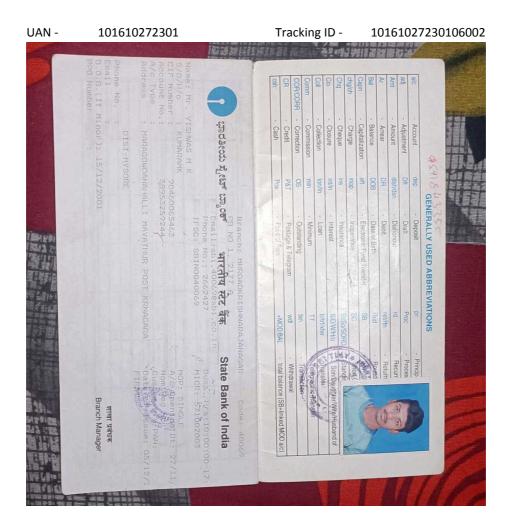

|                                        | Mobile Number                                                                           |                                       |             |             |           | / मोबाइल नंबर - 6360465498                                                              |  |  |
|----------------------------------------|-----------------------------------------------------------------------------------------|---------------------------------------|-------------|-------------|-----------|-----------------------------------------------------------------------------------------|--|--|
| 1.                                     | I want to apply for                                                                     |                                       |             |             | PF        | PF Advance                                                                              |  |  |
| 2.                                     | Universal Account Number(UAN) / यूनिवर्सल खाता संख्या                                   |                                       |             |             | 101       | 101610272301                                                                            |  |  |
| 3.                                     | Name of the member                                                                      |                                       |             |             | VIS       | VISHWAS M K                                                                             |  |  |
| 4.                                     | Date of Joining                                                                         |                                       |             |             | 02-       | 02-Nov-2023                                                                             |  |  |
| 5.                                     | Permanent Account number / स्थायी खाता संख्या                                           |                                       |             |             | N.A       | N.A.                                                                                    |  |  |
| 6.a                                    | Purpose of Advance                                                                      |                                       |             |             | Nat       | Natural Calamities                                                                      |  |  |
| 6.b                                    | Amount of Advance (In Rs)                                                               |                                       |             |             | 500       | 50000                                                                                   |  |  |
| 7                                      | In case of Advance for purpose of Site/House/Flat                                       |                                       |             |             | Not       | Not Applicable                                                                          |  |  |
| 8                                      | Bankers details for Electronic Payment (Only for the Advance if payable to third party) |                                       |             |             | le to Not | rt Applicable                                                                           |  |  |
| 9.                                     | Payee Address                                                                           |                                       |             |             | k.r       | maragowdanahalli village mavathur post<br>k.r nagar talok maragowdaqnahalli near<br>bus |  |  |
| Father/Husband/Spouse Name: KUMARA M K |                                                                                         |                                       |             |             | Da        | ate Of Birth: 15-Dec-2001                                                               |  |  |
|                                        | count Nur                                                                               | •                                     | 38953259244 | Bank IFSC ( | Code      | SBIN0040069                                                                             |  |  |
| Bank Details ST                        |                                                                                         | STATE BANK OF INDIA, KRISHNARAJANAGAR |             |             |           |                                                                                         |  |  |
| Aadhaar                                |                                                                                         | 90XXXXXX76                            |             |             |           |                                                                                         |  |  |
|                                        | er ID                                                                                   | KNMYS13918450000014847                |             |             |           |                                                                                         |  |  |